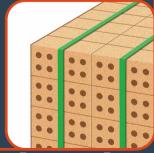

#### VKC/F2P

Strapping machine for steel, polyester or polypropylene strap

View of two fully automatic horizontal strapping machines for ceramic bricks, dual compaction closes pack whilst strap is applied.

building industry: bricks