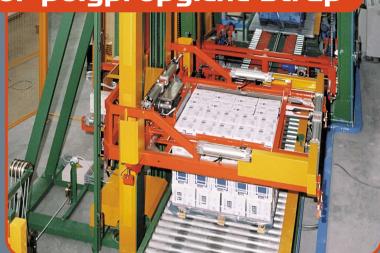

#### VKE/MRL + APF-OML

Strapping machine for steel, polyester or polypropylene strap

Fully automatic vertical strapping machine, travelling version, equipped with devices applying carton edge protectors having sizes 40x40x5 mm, L=700 mm and with turntable for crossed strapping. Suitable for palletised ceramic tiles.

building industry: tiles