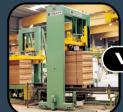

#### VKD/MRLXG

Strapping machine for steel, polyester or polypropylene strap

Robot machine for automatic vertical, horizontal and inclined strapping, It is suitable for concrete and paving block, and it is equipped with strap guide device. This machine enables horizontal and vertical straps to be applied using only one machine instead of the conventional two machine system.