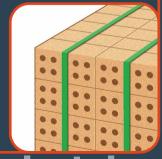

#### VKC/F2P

Strapping machine for steel, polyester or polypropylene strap

View of two fully automatic horizontal strapping machines for ceramic bricks, dual compaction closes pack whilst strap is applied.

building industry: bricks