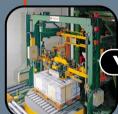

VKC/FG-N

VKD/MRLXG

VKC/FG-N + VKE/MRL

VKC/CFT

CONCRETE BLOCKS

#### VKC/FG-N + VKE/MRL

Strapping machine for steel, polyester or polypropylene strap

Strapping system formed of one horizontal strapping machine Mod. VKC/FG-N and one vertical strapping machine Mod. VKE/MRL, suitable for palletised concrete blocks.