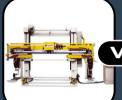

VKC/FG-N

VKD/MRLXG

VKC/FG-N + VKE/MRL

VKC/CFT

CONCRETE BLOCKS

#### VKD/MRLXG

Strapping machine for steel, polyester or polypropylene strap

Robot machine for automatic vertical, horizontal and inclined strapping, It is suitable for concrete and paving block, and it is equipped with strap guide device. This machine enables horizontal and vertical straps to be applied using only one machine instead of the conventional two machine system.