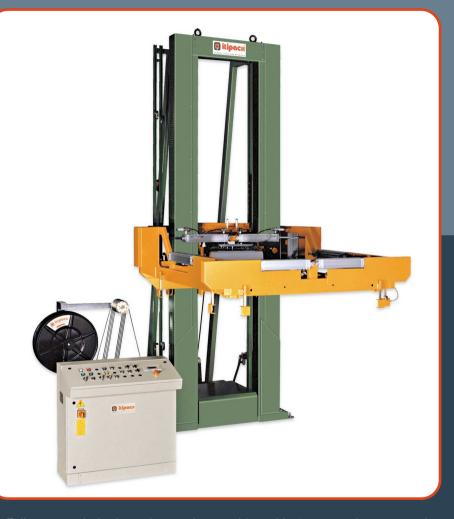

#### VKC/CFT

Strapping machine for steel, polyester or polypropylene strap

Horizontal strapping machine suitable for building products. It's equipped with a special pre-draped strapping system. It permits space reducing installations.