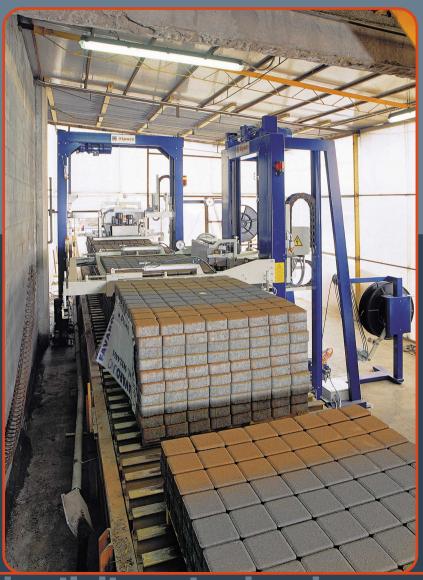

#### VKC/CFT

Strapping machine for steel, polyester or polypropylene strap

Horizontal strapping machine suitable for building products. It's equipped with a special pre-draped strapping system. It permits space reducing installations.