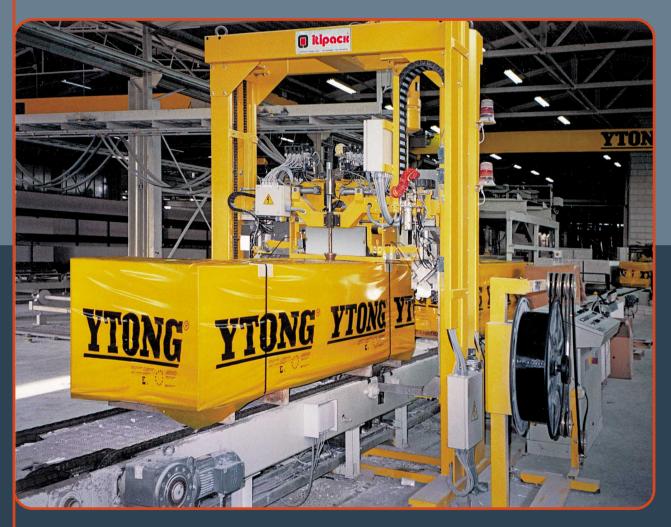

#### VKC/FG-N + VKE/MRL

Strapping machine for steel, polyester or polypropylene strap

Strapping system formed of one horizontal strapping machine Mod. VKC/FG-N and one vertical strapping machine Mod. VKE/MRL, suitable for palletised concrete blocks.

building industry: concrete blocks