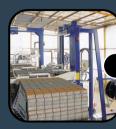

VKC/FG-N

VKD/MRLXG

VKC/FG-N + VKE/MRL

VKC/CFT

CONCRETE BLOCKS

#### VKC/FG-N

Strapping machine for steel, polyester or polypropylene strap

Horizontal strapping machine equipped with strap guide device for paving blocks.

building industry: concrete blocks