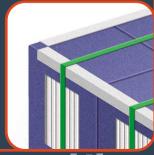

#### VKE/MRL + APF-OML

Strapping machine for steel, polyester or polypropylene strap

Fully automatic vertical strapping machine, travelling version, equipped with devices applying carton edge protectors having sizes 40x40x5 mm, L=700 mm and with turntable for crossed strapping. Suitable for palletised ceramic tiles.