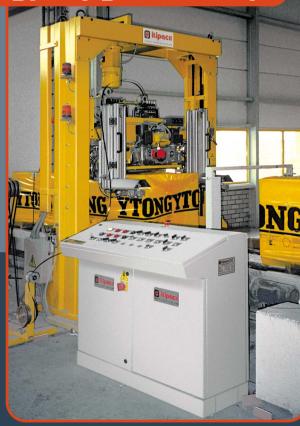

#### VKC/FG-N

Strapping machine for steel, polyester or polypropylene strap

Horizontal strapping machine equipped with strap guide device for paving blocks.

building industry: concrete blocks

#### VKD/MRLXG

Strapping machine for steel, polyester or polypropylene strap

Robot machine for automatic vertical, horizontal and inclined strapping, It is suitable for concrete and paving block, and it is equipped with strap guide device. This machine enables horizontal and vertical straps to be applied using only one machine instead of the conventional two machine system.