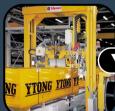

#### VKC/FG-N

Strapping machine for steel, polyester or polypropylene strap

Horizontal strapping machine equipped with strap guide device for paving blocks.

building industry: concrete blocks

building industry: concrete blocks