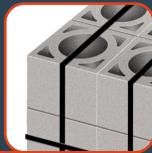

VKC/FG-N

VKD/MRLXG

VKC/FG-N + VKE/MRL

VKC/CFT

CONCRETE BLOCKS

#### VKC/FG-N

Strapping machine for steel, polyester or polypropylene strap

Horizontal strapping machine equipped with strap guide device for paving blocks.

building industry: concrete blocks