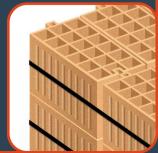

#### VKC/F2P

Strapping machine for steel, polyester or polypropylene strap

View of two fully automatic horizontal strapping machines for ceramic bricks, dual compaction closes pack whilst strap is applied.

building industry: bricks