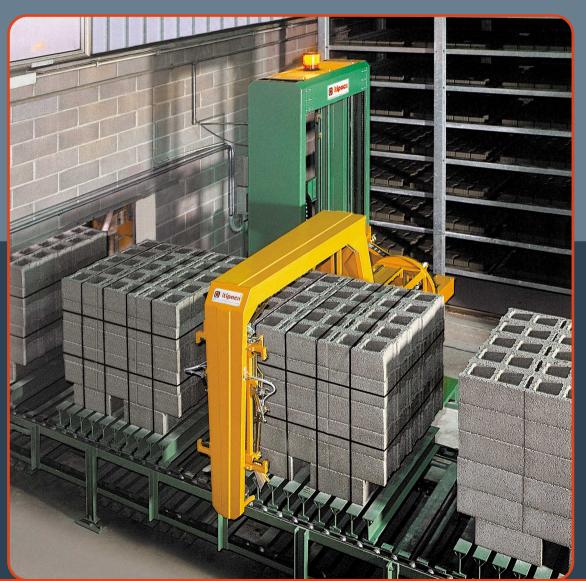

#### VKD/MRLXG

Strapping machine for steel, polyester or polypropylene strap

Robot machine for automatic vertical, horizontal and inclined strapping, It is suitable for concrete and paving block, and it is equipped with strap guide device. This machine enables horizontal and vertical straps to be applied using only one machine instead of the conventional two machine system.