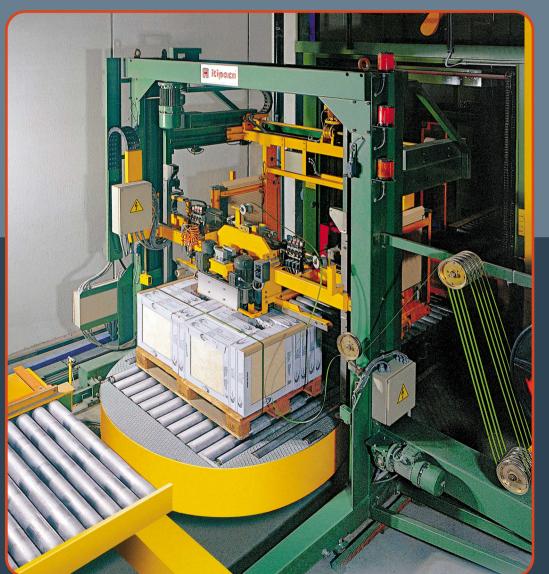

#### VKC/CFT

Strapping machine for steel, polyester or polypropylene strap

Horizontal strapping machine suitable for building products. It's equipped with a special pre-draped strapping system. It permits space reducing installations.