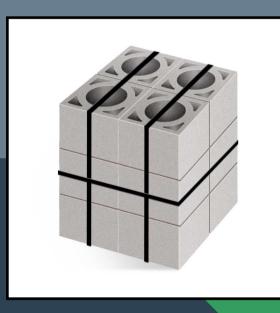

VKC/FG-N

VKD/MRLXG

VKC/FG-N + VKE/MRL

VKC/CFT

CONCRETE BLOCKS

#### VKC/FG-N

Strapping machine for steel, polyester or polypropylene strap

Horizontal strapping machine equipped with strap guide device for paving blocks.

building industry: concrete blocks

building industry: concrete blocks