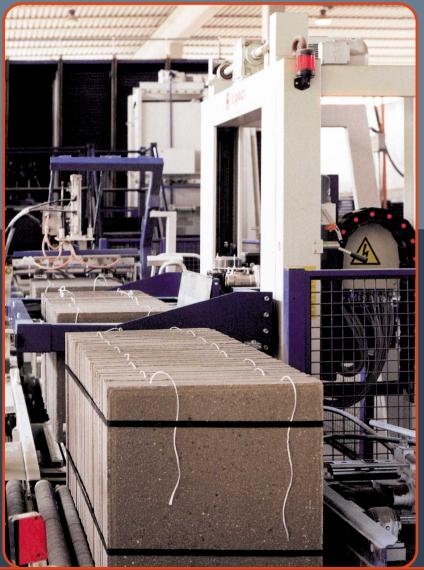

VKC/FG-N

VKD/MRLXG

VKC/FG-N + VKE/MRL

VKC/CFT

CONCRETE BLOCKS

#### VKC/FG-N + VKE/MRL

Strapping machine for steel, polyester or polypropylene strap

Strapping system formed of one horizontal strapping machine Mod. VKC/FG-N and one vertical strapping machine Mod. VKE/MRL, suitable for palletised concrete blocks.