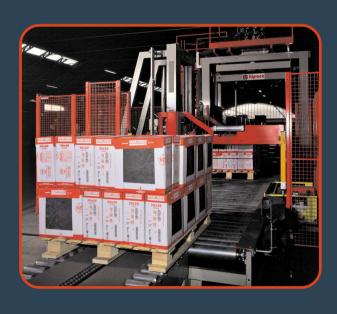

## VKC/F4P

Strapping machine for steel, polyester or polypropylene strap

Fully automatic horizontal strapping machine with 4 pneumatic compression devices for palletised pack of tiles.

building industry: tiles