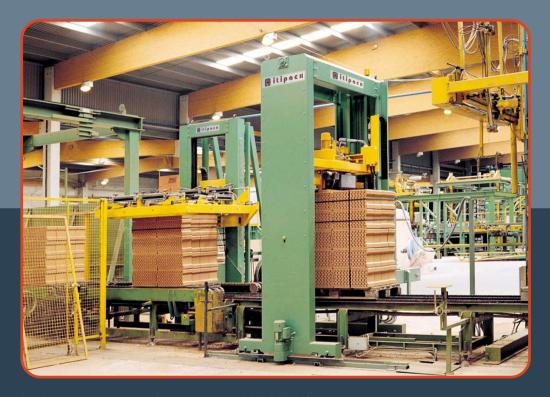

#### VKC/FG-N

Strapping machine for steel, polyester or polypropylene strap

Horizontal strapping machine equipped with strap guide device for paving blocks.

building industry: concrete blocks

#### VKD/MRLXG

Strapping machine for steel, polyester or polypropylene strap

Robot machine for automatic vertical, horizontal and inclined strapping, It is suitable for concrete and paving block, and it is equipped with strap guide device. This machine enables horizontal and vertical straps to be applied using only one machine instead of the conventional two machine system.