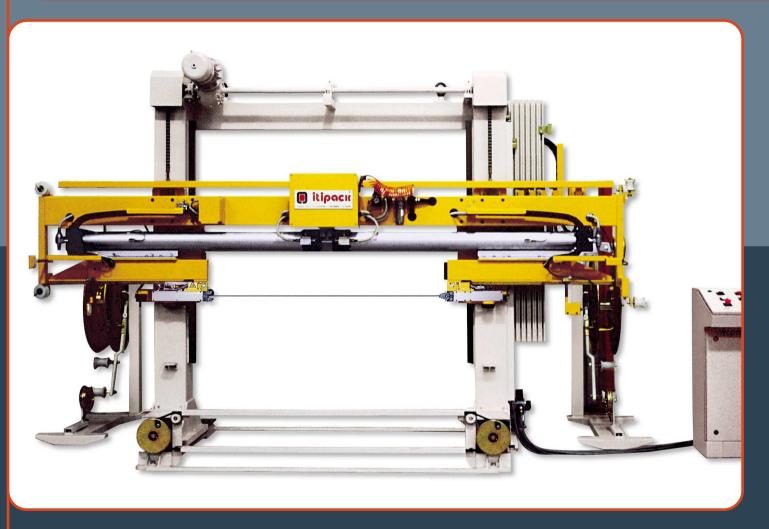

#### VKC/FG-N

Strapping machine for steel, polyester or polypropylene strap

Horizontal strapping machine equipped with strap guide device for paving blocks.

building industry: concrete blocks

#### VKD/MRLXG

Strapping machine for steel, polyester or polypropylene strap

Robot machine for automatic vertical, horizontal and inclined strapping, It is suitable for concrete and paving block, and it is equipped with strap guide device. This machine enables horizontal and vertical straps to be applied using only one machine instead of the conventional two machine system.

#### VKC/FG-N + VKE/MRL

Strapping machine for steel, polyester or polypropylene strap

Strapping system formed of one horizontal strapping machine Mod. VKC/FG-N and one vertical strapping machine Mod. VKE/MRL, suitable for palletised concrete blocks.

#### VKC/CFT

Strapping machine for steel, polyester or polypropylene strap

Horizontal strapping machine suitable for building products. It's equipped with a special pre-draped strapping system. It permits space reducing installations.