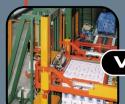

VKC/FG-N

VKD/MRLXG

VKC/FG-N + VKE/MRL

VKC/CFT

CONCRETE BLOCKS

#### VKD/MRLXG

Strapping machine for steel, polyester or polypropylene strap

Robot machine for automatic vertical, horizontal and inclined strapping, It is suitable for concrete and paving block, and it is equipped with strap guide device. This machine enables horizontal and vertical straps to be applied using only one machine instead of the conventional two machine system.