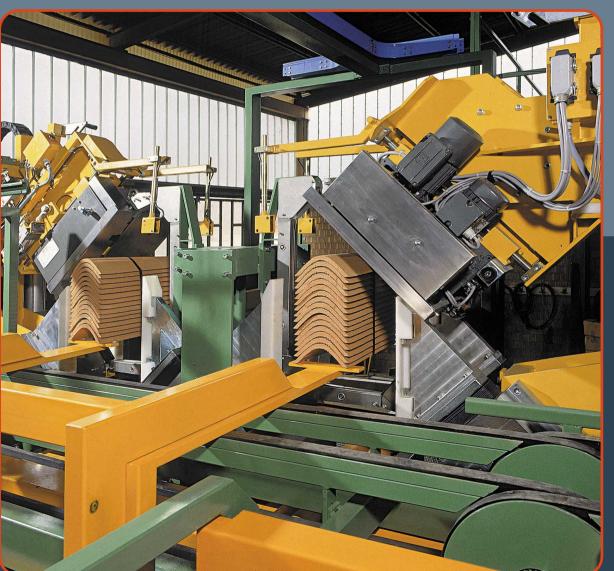

## VKE/MRLXO + VKC/F4P

# Strapping machine for steel, polyester or polypropylene strap

Double machine system for brick packs. VKE/MRLXO indexes along pack and applies vertical straps to each blade of bricks. The machine is fitted with a floating head for tension equalisation and can be adjusted for inclined straps. VKC/F4P compacts bricks blades together from all four sides and then applies the horizontal strap.