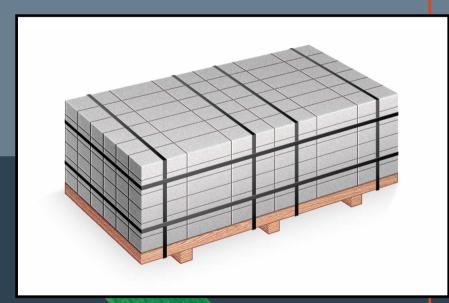

VKC/FG-N

VKD/MRLXG

VKC/FG-N + VKE/MRL

VKC/CFT

CONCRETE BLOCKS

#### VKC/FG-N + VKE/MRL

Strapping machine for steel, polyester or polypropylene strap

Strapping system formed of one horizontal strapping machine Mod. VKC/FG-N and one vertical strapping machine Mod. VKE/MRL, suitable for palletised concrete blocks.

building industry: concrete blocks