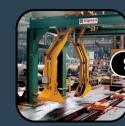

### STEEL INDUSTRY AND METAL WORK

Strapping machine for steel strap

#### STEEL INDUSTRY AND METAL WORK

Strapping machine for steel and polyester strap