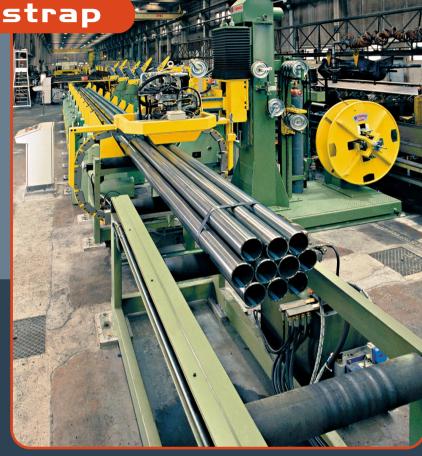

### STEEL INDUSTRY AND METAL WORK

#### Strapping machine for steel strap

SKE/F32J

SKE/FLR-I2J

SKE/FTS-32J

SKE/MR2LS-3IJ + SKD/MRL-3IJ

SKE/MRX32J

SKE/MR2L-32J-WI

SKE/MRL-IIJ