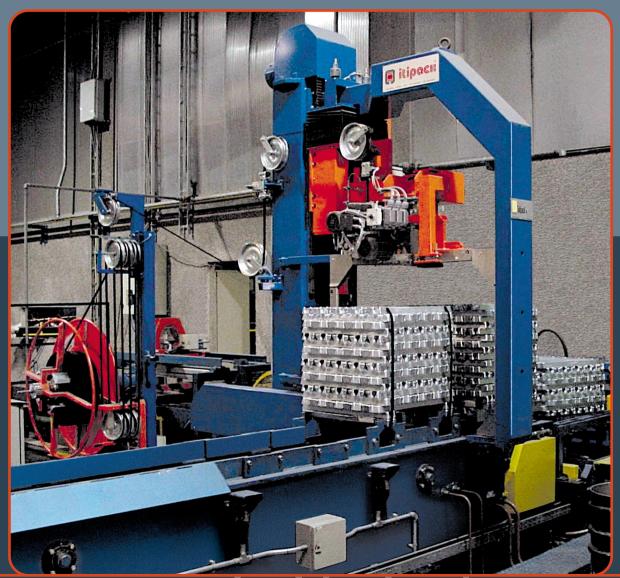

### STEEL INDUSTRY AND METAL WORK

### STEEL INDUSTRY AND METAL WORK

Strapping machine for steel strap

#### STEEL INDUSTRY AND METAL WORK

Strapping machine for steel and polyester strap