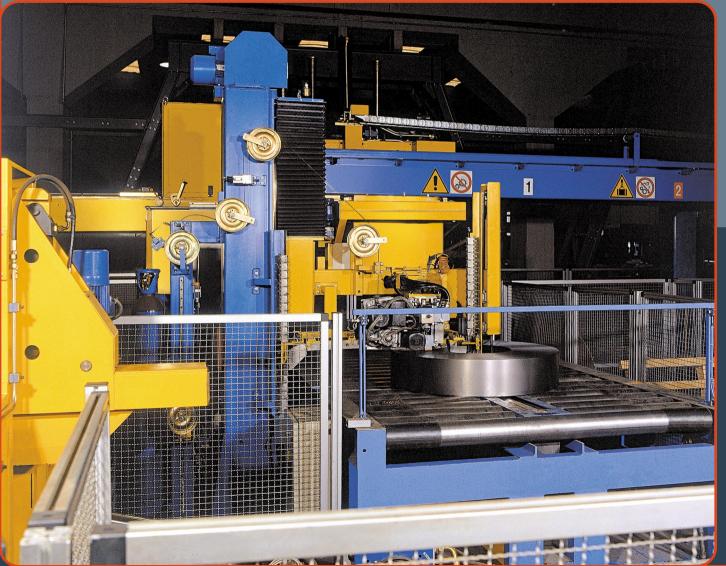

#### Strapping machine for steel strap

SKE/F32J

SKE/FLR-I2J

SKE/FTS-32J

SKE/MR2LS-3IJ + SKD/MRL-3IJ

SKE/MRX32J

SKE/MR2L-32J-WI

SKE/MRL-IIJ

#### SKE/F32J

Strapping machine for steel strap