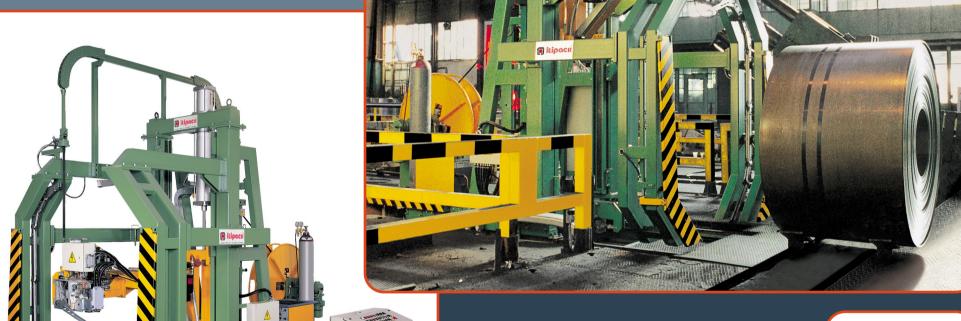

### STEEL INDUSTRY AND METAL WORK

### STEEL INDUSTRY AND METAL WORK

Strapping machine for steel strap

#### STEEL INDUSTRY AND METAL WORK

Strapping machine for steel and polyester strap