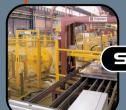

### STEEL INDUSTRY AND METAL WORK

#### Strapping machine for steel strap

SKE/F32J

SKE/FLR-I2J

SKE/FTS-32J

SKE/MR2LS-3IJ + SKD/MRL-3IJ

SKE/MRX32J

SKE/MR2L-32J-WI

SKE/MRL-IIJ

#### SKE/F32J

Strapping machine for steel strap