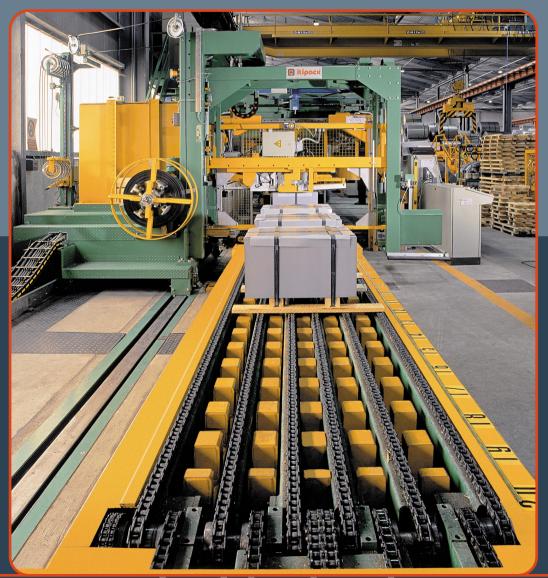

### STEEL INDUSTRY AND METAL WORK

### STEEL INDUSTRY AND METAL WORK

Strapping machine for steel strap

#### STEEL INDUSTRY AND METAL WORK

Strapping machine for steel and polyester strap