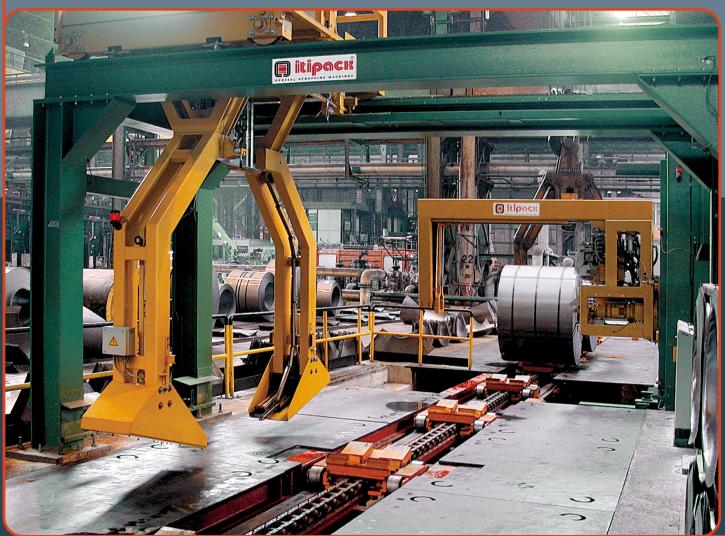

### STEEL INDUSTRY AND METAL WORK

#### STEEL INDUSTRY AND METAL WORK

Strapping machine for steel and polyester strap