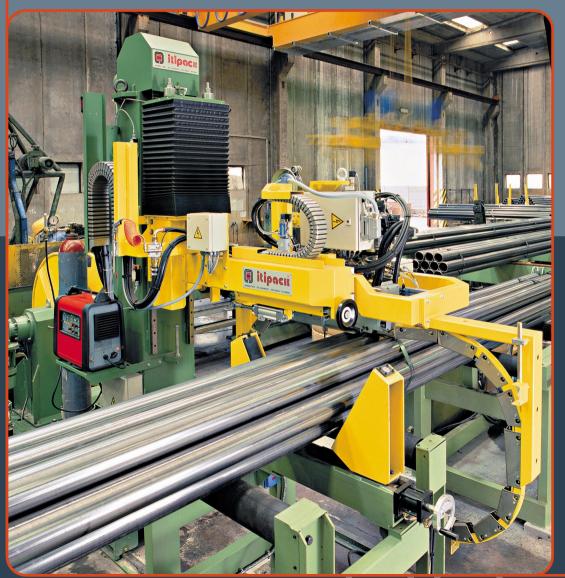

### STEEL INDUSTRY AND METAL WORK

#### Strapping machine for steel strap

SKE/F32J

SKE/FLR-I2J

SKE/FTS-32J

SKE/MR2LS-3IJ + SKD/MRL-3IJ

SKE/MRX32J

SKE/MR2L-32J-WI

SKE/MRL-IIJ

#### SKE/F32J

Strapping machine for steel strap