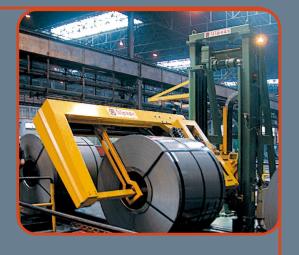

### STEEL INDUSTRY AND METAL WORK

### STEEL INDUSTRY AND METAL WORK

Strapping machine for steel strap