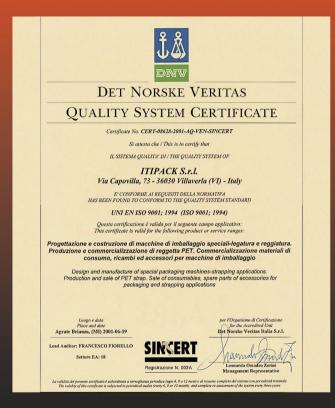

# DET NORSKE VERITAS QUALITY SYSTEM CERTIFICATE

Certificate No. CERT-08628-2001-AQ-VEN-SINCERT

Si attesta che / This is to certify that

IL SISTEMA QUALITA' DI / THE QUALITY SYSTEM OF

ITIPACK S.r.l. Via Capovilla, 73 - 36030 Villaverla (VI) - Italy

E' CONFORME AI REQUISITI DELLA NORMATIVA HAS BEEN FOUND TO CONFORM TO THE QUALITY SYSTEM STANDARD

UNI EN ISO 9001; 1994 (ISO 9001; 1994)

Questa certificazione è valida per il seguente campo applicativo: This certificate is valid for the following product or service ranges:

Progettazione e costruzione di macchine di imballaggio speciali-legatura e reggiatura.

Produzione e commercializzazione di reggetta PET. Commercializzazione materiali di consumo, ricambi ed accessori per macchine di imballaggio

Design and manufacture of special packaging machines-strapping applications.

Production and sale of PET strap. Sale of consumables, spare parts of accessories for packaging and strapping applications

Luogo e data Place and date

Agrate Brianza, (MI) 2001-06-19

Lead Auditor: FRANCESCO FIORELLO

Settore EA: 18

SINCERT

Registrazione N. 003A

per l'Organismo di Certificazione

for the Accredited Unit

Det Norske Veritas Italia S.r.l.

Leonardo Omodeo Zorini Management Representative

La validità del presente certificato è subordinata a sorveglianza periodica (ogni 6, 9 o 12 mesi) e al riesame completo del sistema con periodicità triennale The validity of this certificate is subjected to periodical audits (every 6, 9 or 12 month) and complete re-assessment of the system every three years